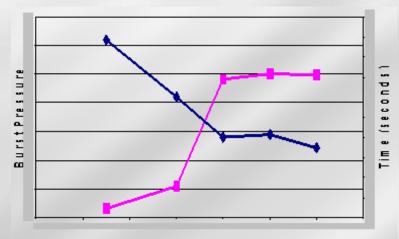

## ACE Design – Larger Vessels

- Significant development work completed to develop design variables leading to larger vessel hemostasis.
- Final analysis indicated that an increase in clamp pressure was the major enabling variable.

Clamp Force (lbs)

TRANSFORMING PATIENT CARE THROUGH INNOVATION™