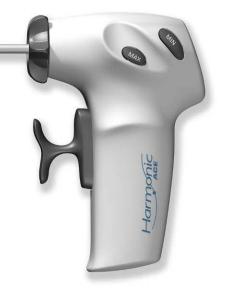

#### Improved ergonomics

codes have hand activation, nd a maximum button

Indicator to measure 5mm at both sides of the tissue pad jaw

TRANSFORMING PATIENT CARE THROUGH INNOVATION™

NUQUUID