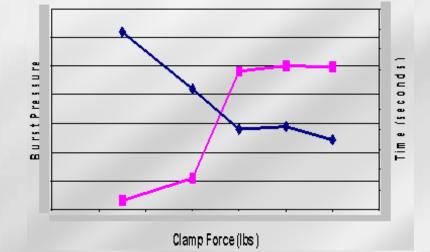

## **ACE Design – Faster Transections**

- The same variable that enabled larger vessels also played a major role in transection speed.
- Higher clamp pressure allows for faster transections, even with lower amplitude.